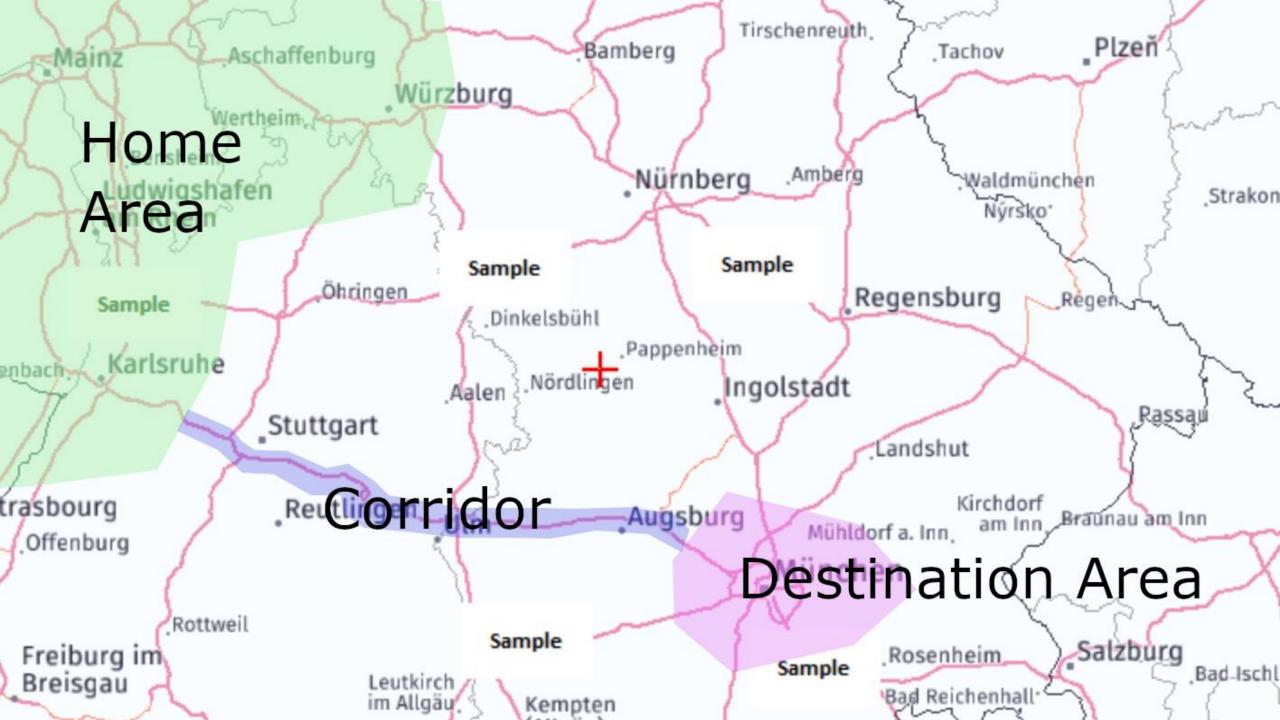

## What are the implications?

**End User** Costs & VS Limitations Needs Bandwidth Fresh Data **On-Board** Storage **Immediate Data Availability** Data size

"a method of transmitting or receiving data over a computer network as a steady, continuous flow, allowing consumption to start while the rest of the data is still being received."