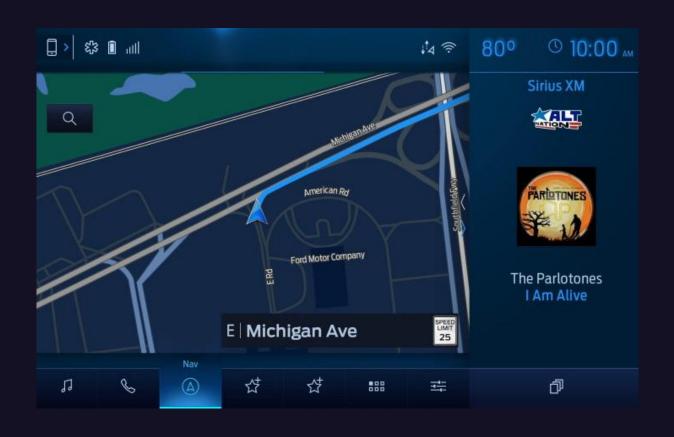

# **Telenav Streaming Solution**

- » Adaptable
- » Flexible
- » Very fast and accurate Online Routing
- » Powerful Online Search