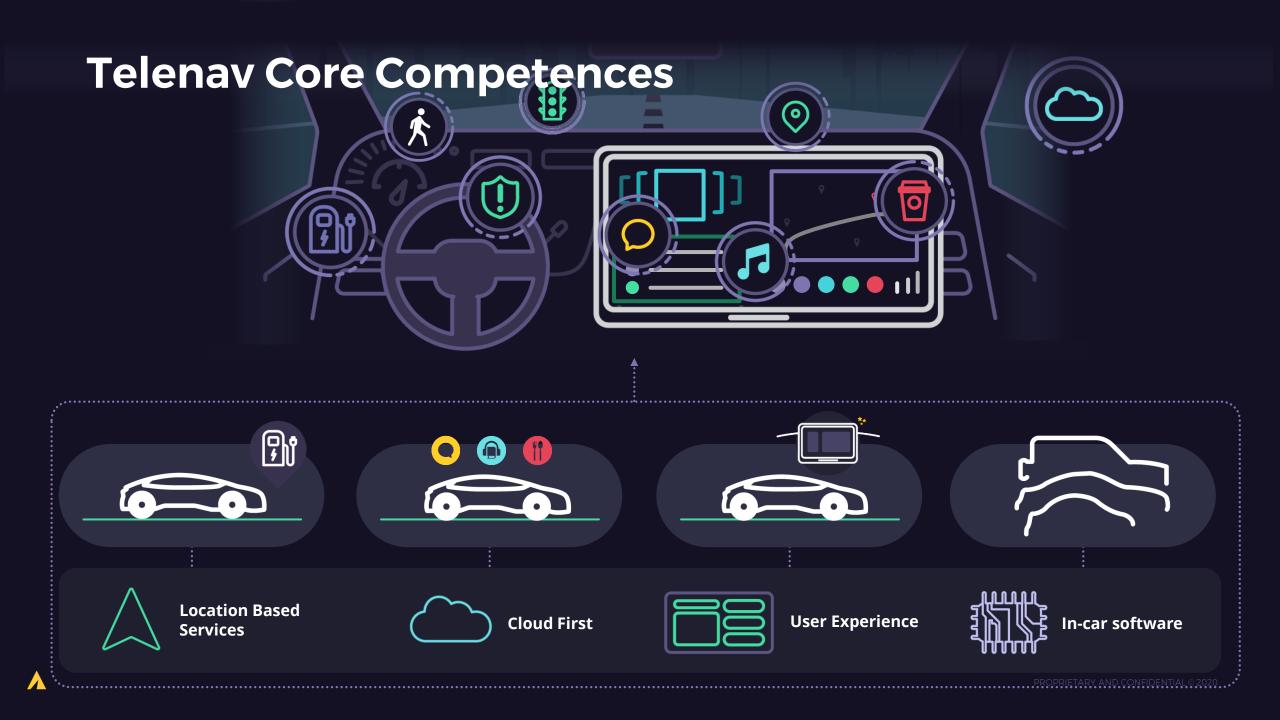

# **Telenav Streaming Solution**

- » Adaptable
- » Flexible
- » Very fast and accurate Online Routing
- » Powerful Online Search

# **OEM & End | User Benefits**