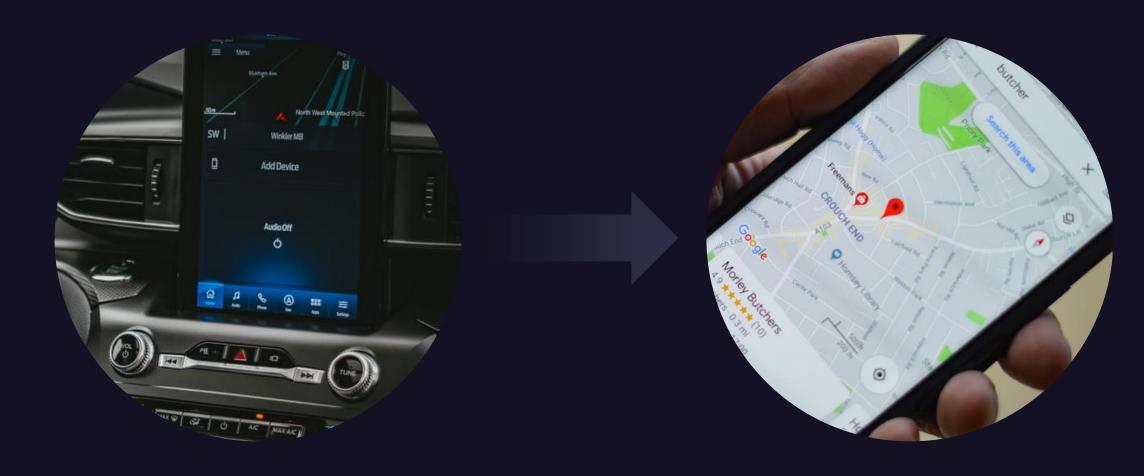

## What are the implications?

**End User** Costs & VS Limitations Needs Bandwidth Fresh Data **On-Board** Storage **Immediate Data Availability** Data size

"a method of transmitting or receiving data over a computer network as a steady, continuous flow, allowing consumption to start while the rest of the data is still being received."