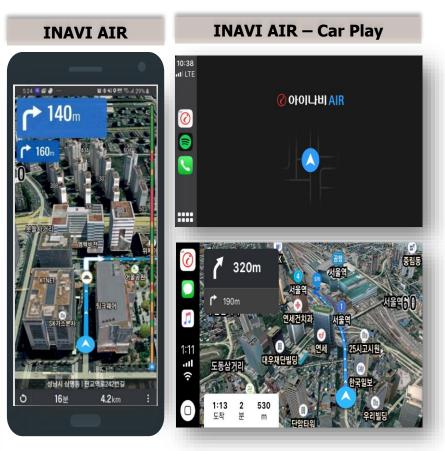

#### "INAVI AIR" Mobile APP

- Support Apple Car Play "iNavi Air" with 3D map
- Various modes selectable: HUD mode, navigation mode (supports both 2D and 3D)
- Provide differentiated functions such as air mileage, group driving (location sharing), and open POI