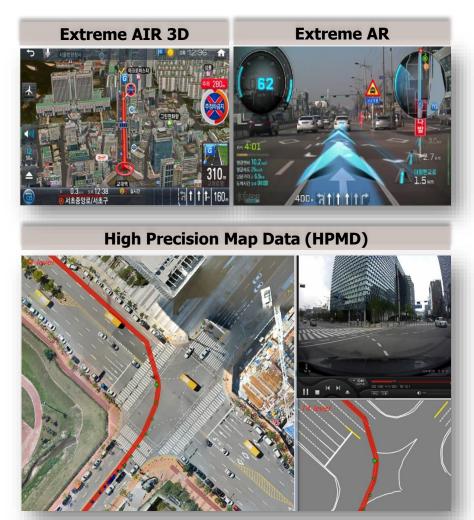

#### Solution

- ✓ Having solution of our own AR graphic 'Extreme AR'
- ✓ Equipped with the largest # of ADAS in S. Korea. and have its own patents at both domestic and abroad.
- ✓ In progress of **advancing tech. of ADA**S , such as AI-based drowsy driving & sign-board recognition.
- ✓ Expanding supply of automotive, commercial, and telecommunicator solutions.
- ✓ The first company commercializing products equipped with AR/ADAS solution in S.Korea.