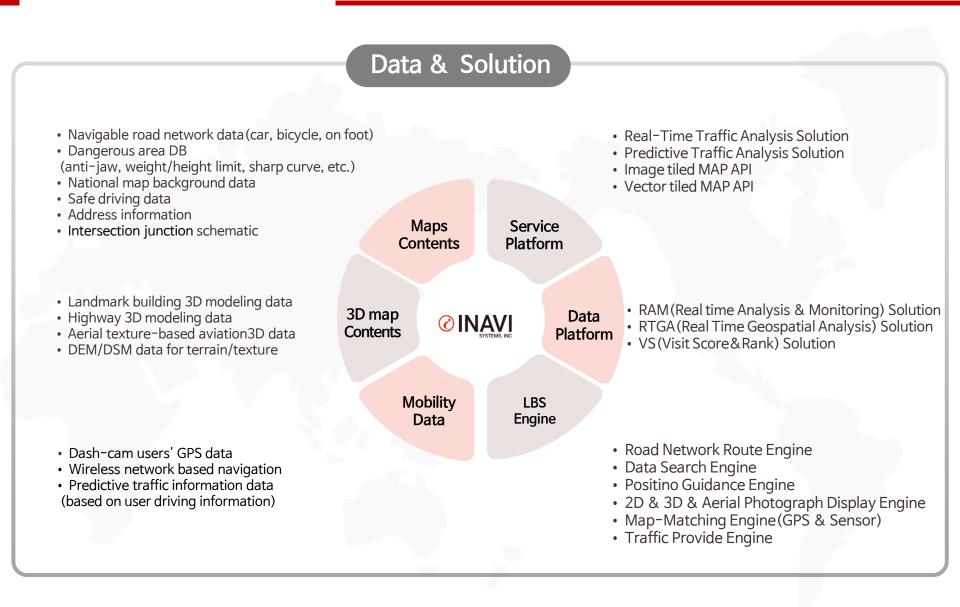

#### Technology - Data & Solution

Navigation & Dash cam No.1 Leading Company 🕜 INAV